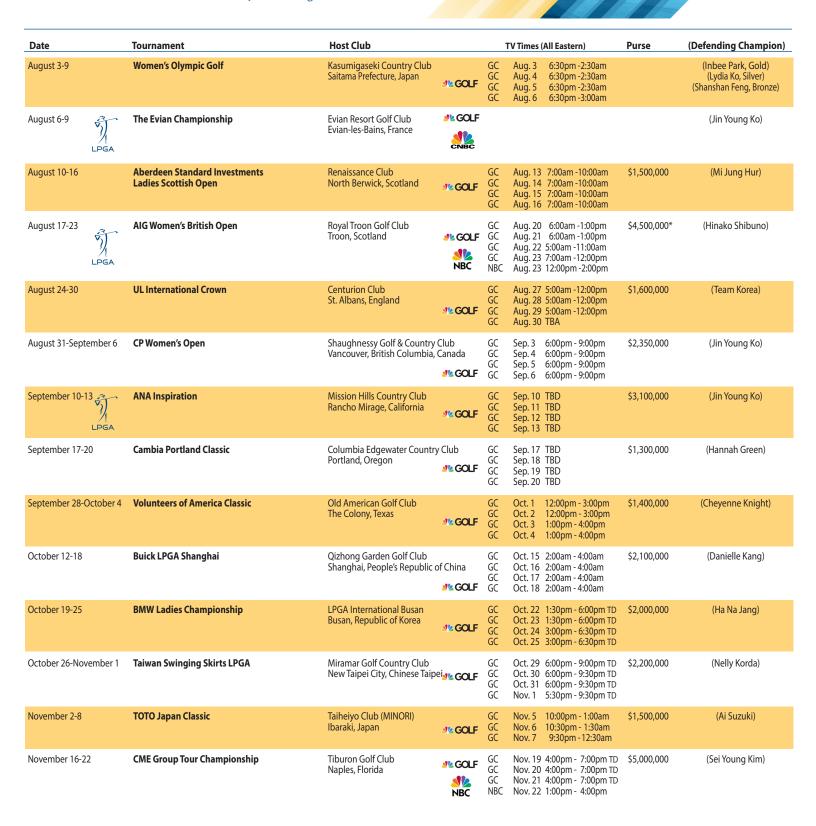

## 2020 Tournament Schedule

\*Schedule as of March 31, 2020 and subject to change

PGA.

denotes Major Championship